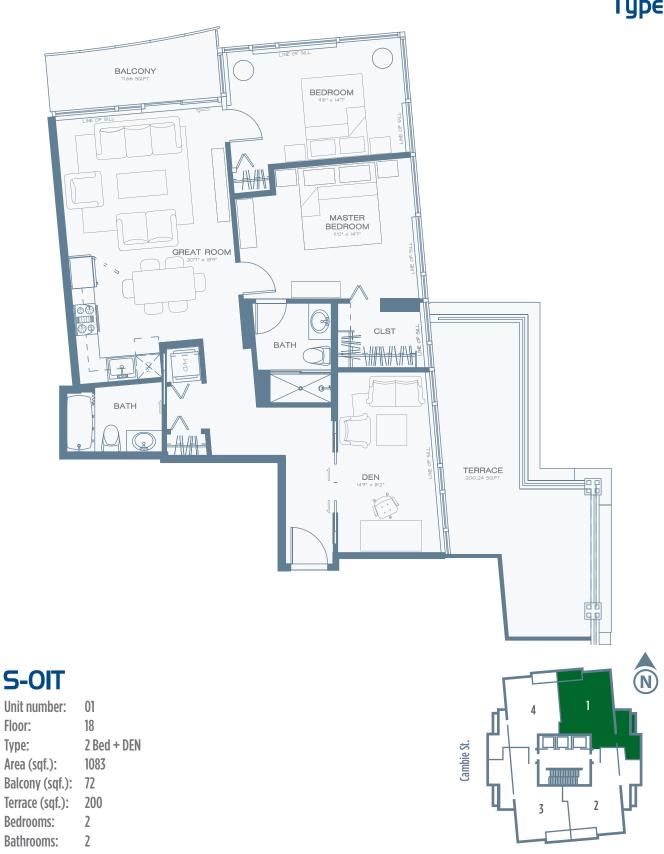

# Residential Unit **Type:** S-01T

Robson St.

#### **5-01**

Unit number: 01 Floor: 19

Type: 2 Bed + DEN

Area (sqf.): 1083
Balcony (sqf.): 72
Terrace (sqf.): Non
Bedrooms: 2
Bathrooms: 2