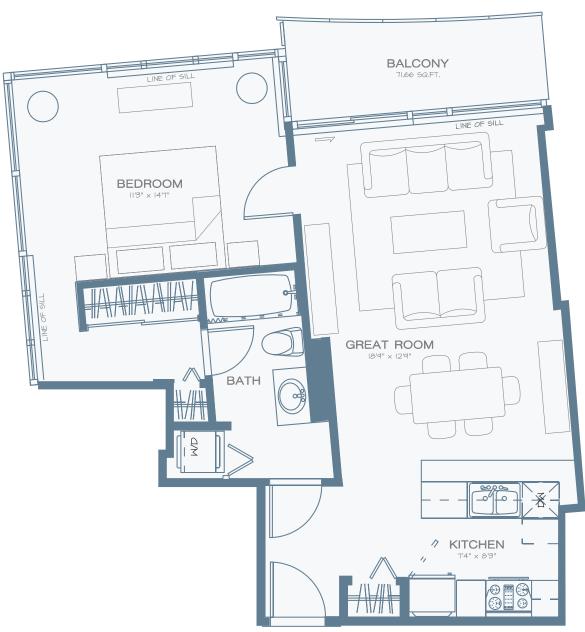

#### **T-08**

Unit number: 08 5 Floor: Type: 1 Bed Area (sqf.): 624 Balcony (sqf.): Non Terrace (sqf.): 214 Bedrooms: 1 Bathrooms: 1