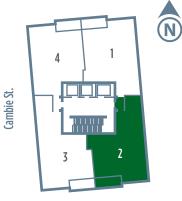

#### R-OI

Unit number: 01 Floor: 6 - 17 2 Bed Type: 891 Area (sqf.): Balcony (sqf.): 72 Terrace (sqf.): Non Bedrooms: 2 Bathrooms: 2