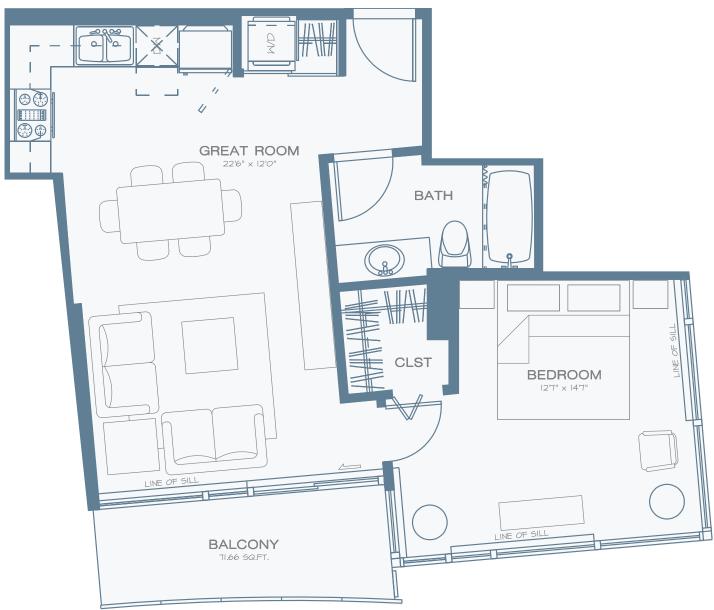

#### **T-04**

Unit number: 04 5 Floor: Type: 1 Bed Area (sqf.): 649 Balcony (sqf.): 72 Terrace (sqf.): Non Bedrooms: 1 Bathrooms: 1

Robson St.