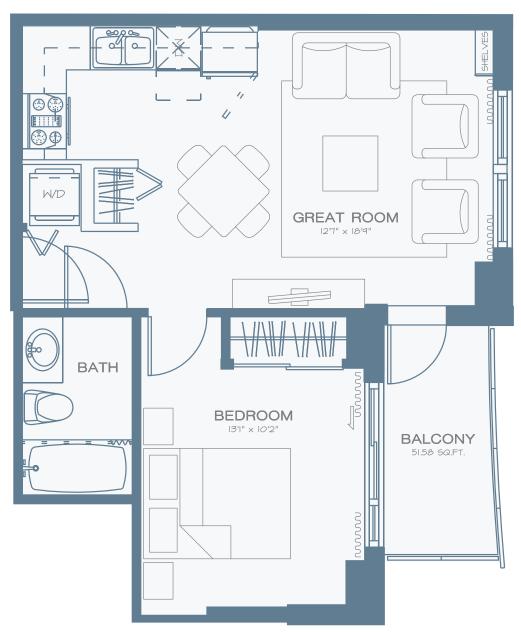

#### **T-04**

Unit number: 04 5 Floor: Type: 1 Bed Area (sqf.): 649 Balcony (sqf.): 72 Terrace (sqf.): Non Bedrooms: 1 Bathrooms: 1

Robson St.