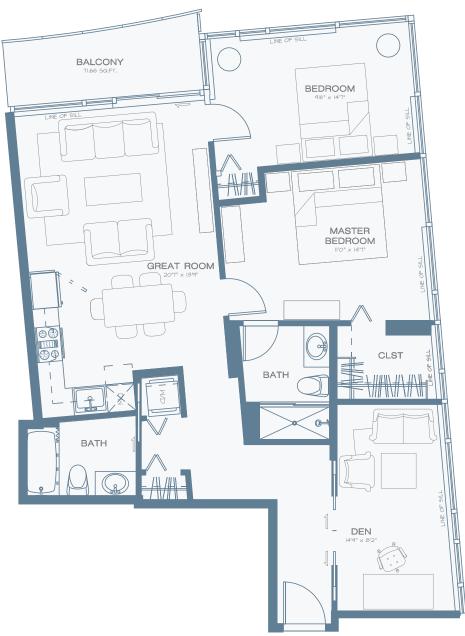

#### **S-04T**

Unit number: 04 18 Floor: 2 Bed Type: 996 Area (sqf.): Balcony (sqf.): 72 143 Terrace (sqf.): Bedrooms: 2 2 Bathrooms:

#### 5-04

Unit number: 04 19 Floor: 2 Bed Type: 996 Area (sqf.): Balcony (sqf.): 72 Terrace (sqf.): Non Bedrooms: 2 2 Bathrooms:

**PH-OI** 

Unit number: 01 Floor: 20

Type: 2 Bed + DEN

Area (sqf.): 1286
Balcony (sqf.): Non
Terrace (sqf.): 661
Bedrooms: 2
Bathrooms: 2