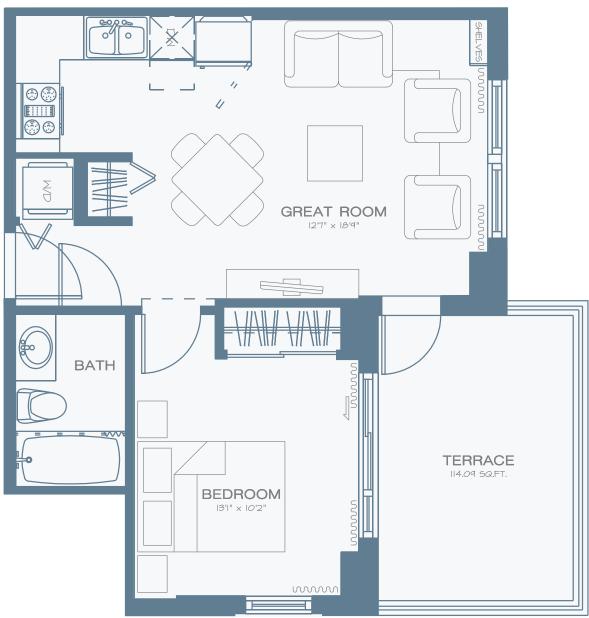

#### **T-03**

Unit number: 03 5 Floor: 1 Bed Type: Area (sqf.): 509 Balcony (sqf.): Non 115 Terrace (sqf.): Bedrooms: 1 Bathrooms: 1