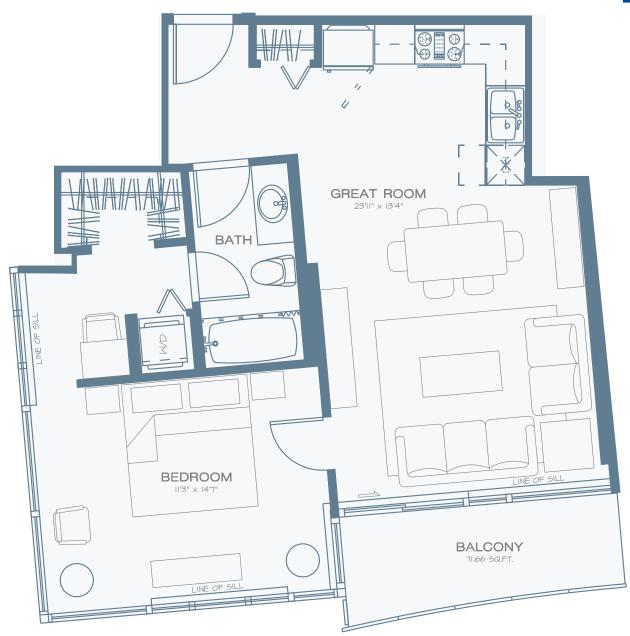

#### **T-05**

Unit number: 05 5 Floor: Type: 1 Bed Area (sqf.): 718 Balcony (sqf.): 72 Terrace (sqf.): Non Bedrooms: 1 Bathrooms: 1