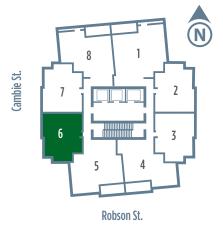

#### **R-06**

Unit number: 06 Floor: 6 - 17 1 Bed Type: Area (sqf.): 512 Balcony (sqf.): 51 Terrace (sqf.): Non 1 Bedrooms: Bathrooms: 1