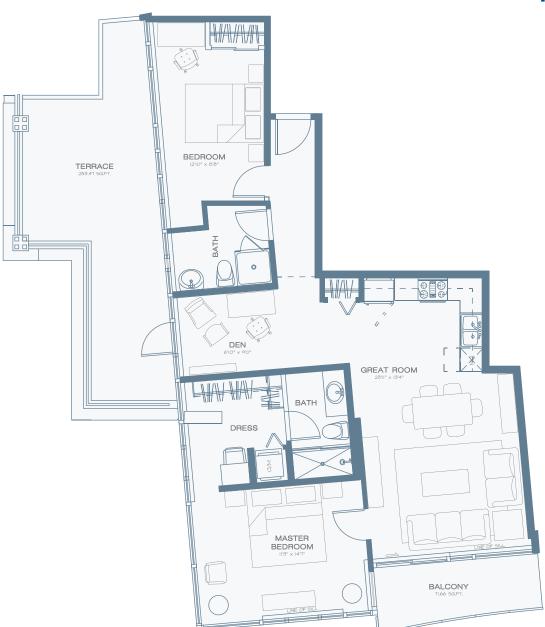

#### **S-03T**

Unit number: 03 Floor: 18

Type: 2 Bed + DEN

Area (sqf.): 1070
Balcony (sqf.): 72
Terrace (sqf.): 253
Bedrooms: 2
Bathrooms: 2

Robson St.