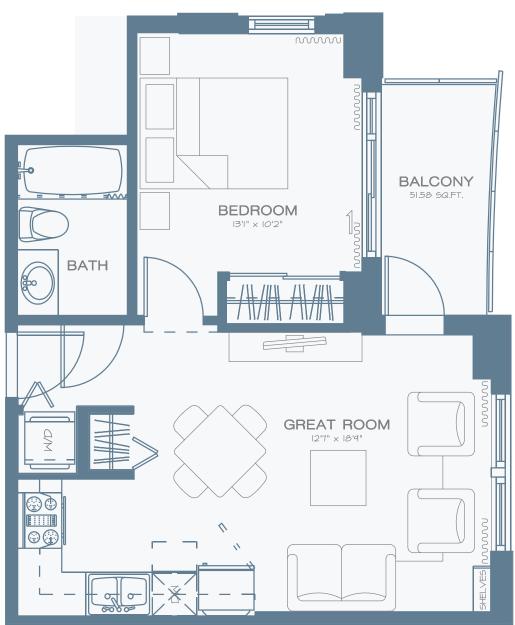

#### **R-02**

Unit number: 02 Floor: 6 - 17 1 Bed Type: Area (sqf.): 510 Balcony (sqf.): 51 Terrace (sqf.): Non Bedrooms: 1 Bathrooms: 1