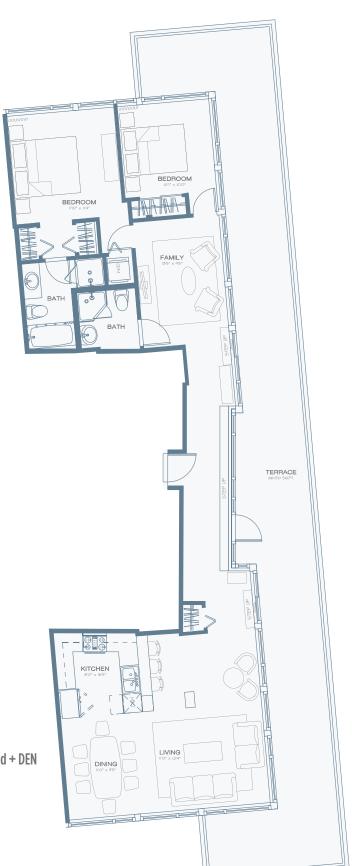

#### **S-02T**

Unit number: 02 18 Floor:

Type: 2 Bed + DEN

1059 Area (sqf.): Balcony (sqf.): 72 196 Terrace (sqf.): Bedrooms: 2 2 Bathrooms:

#### **S-03T**

Unit number: 03 Floor: 18

Type: 2 Bed + DEN

Area (sqf.): 1070
Balcony (sqf.): 72
Terrace (sqf.): 253
Bedrooms: 2
Bathrooms: 2

Robson St.

#### **S-04T**

Unit number: 04 18 Floor: 2 Bed Type: 996 Area (sqf.): Balcony (sqf.): 72 143 Terrace (sqf.): Bedrooms: 2 2 Bathrooms: