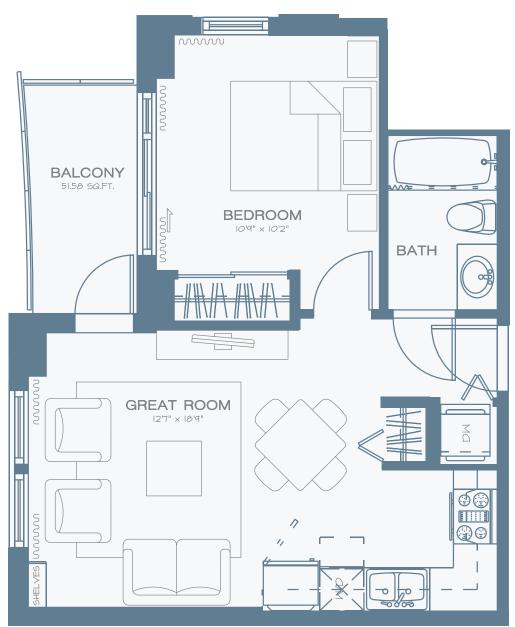

#### **T-07**

Unit number: 07 5 Floor: Type: 1 Bed Area (sqf.): 511 Balcony (sqf.): Non 115 Terrace (sqf.): Bedrooms: 1 Bathrooms: 1