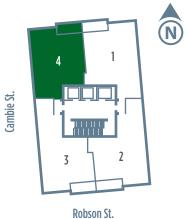

#### **S-04T**

Unit number: 04 18 Floor: 2 Bed Type: 996 Area (sqf.): Balcony (sqf.): 72 143 Terrace (sqf.): Bedrooms: 2 2 Bathrooms: