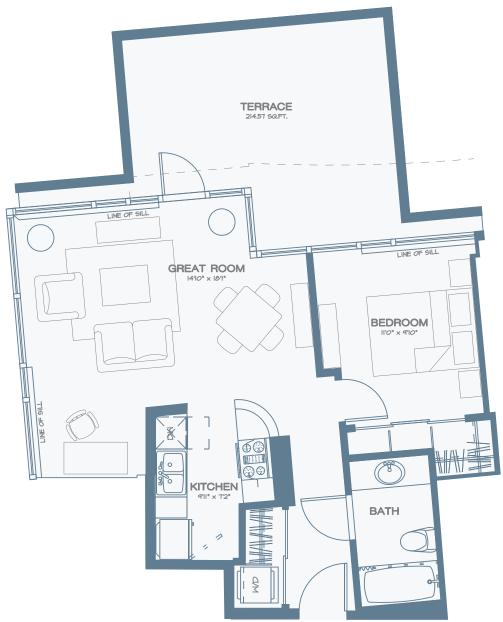

#### R-OI

Unit number: 01 Floor: 6 - 17 2 Bed Type: 891 Area (sqf.): Balcony (sqf.): 72 Terrace (sqf.): Non Bedrooms: 2 Bathrooms: 2