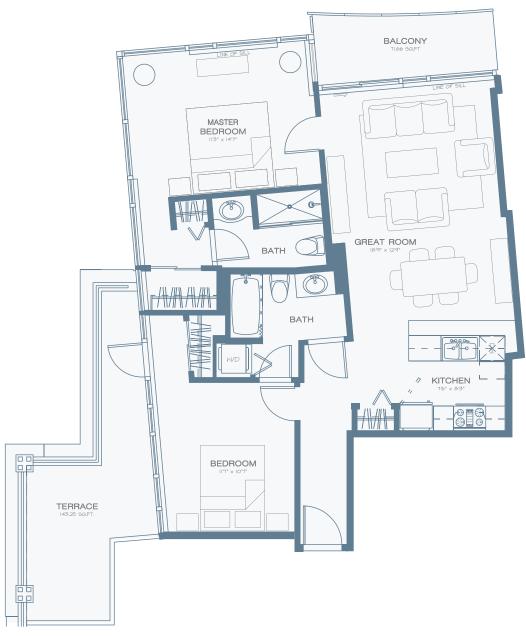

#### **S-03**

Unit number: 03 Floor: 19

Type: 2 Bed + DEN

Area (sqf.): 1070
Balcony (sqf.): 72
Terrace (sqf.): Non
Bedrooms: 2
Bathrooms: 2

Robson St.