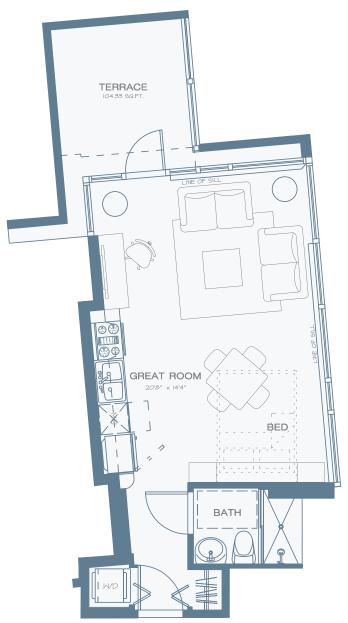

### T-OI

Unit number: 01 5 Floor: Type: Studio Area (sqf.): 437 Balcony (sqf.): Non 104 Terrace (sqf.): Bedrooms: 0 Bathrooms: 1