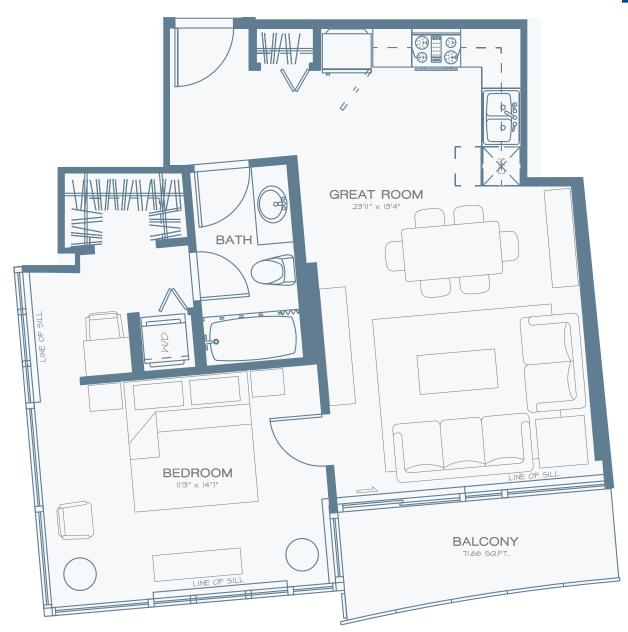

#### **T-05**

Unit number: 05 5 Floor: Type: 1 Bed Area (sqf.): 718 Balcony (sqf.): 72 Terrace (sqf.): Non Bedrooms: 1 Bathrooms: 1