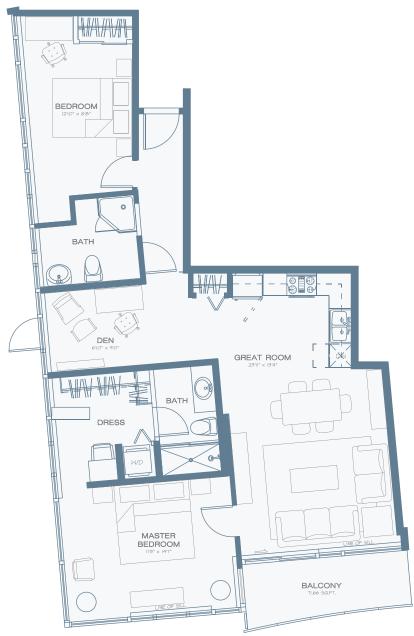

#### R-OI

Unit number: 01 Floor: 6 - 17 2 Bed Type: 891 Area (sqf.): Balcony (sqf.): 72 Terrace (sqf.): Non Bedrooms: 2 Bathrooms: 2