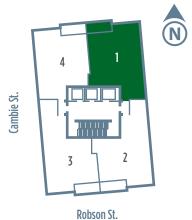

### T-OI

Unit number: 01 5 Floor: Type: Studio Area (sqf.): 437 Balcony (sqf.): Non 104 Terrace (sqf.): Bedrooms: 0 Bathrooms: 1