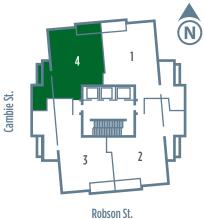

#### **S-04T**

Unit number: 04 18 Floor: 2 Bed Type: 996 Area (sqf.): Balcony (sqf.): 72 143 Terrace (sqf.): Bedrooms: 2 2 Bathrooms:

#### 5-04

Unit number: 04 19 Floor: 2 Bed Type: 996 Area (sqf.): Balcony (sqf.): 72 Terrace (sqf.): Non Bedrooms: 2 2 Bathrooms:

**PH-OI** 

Unit number: 01 Floor: 20

Type: 2 Bed + DEN

Area (sqf.): 1286
Balcony (sqf.): Non
Terrace (sqf.): 661
Bedrooms: 2
Bathrooms: 2