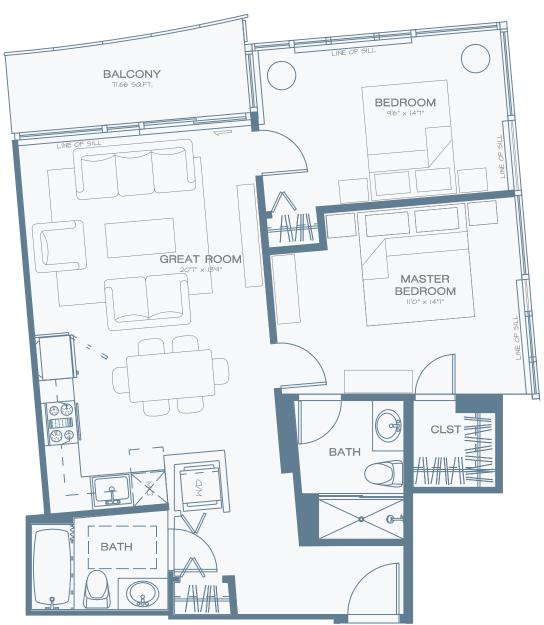

#### R-OI

Unit number: 01 Floor: 6 - 17 2 Bed Type: 891 Area (sqf.): Balcony (sqf.): 72 Terrace (sqf.): Non Bedrooms: 2 Bathrooms: 2