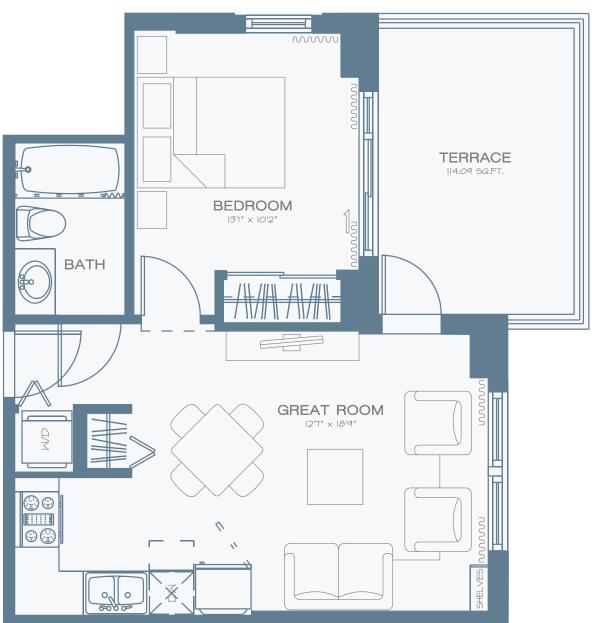

#### **R-02**

Unit number: 02 Floor: 6 - 17 1 Bed Type: Area (sqf.): 510 Balcony (sqf.): 51 Terrace (sqf.): Non Bedrooms: 1 Bathrooms: 1