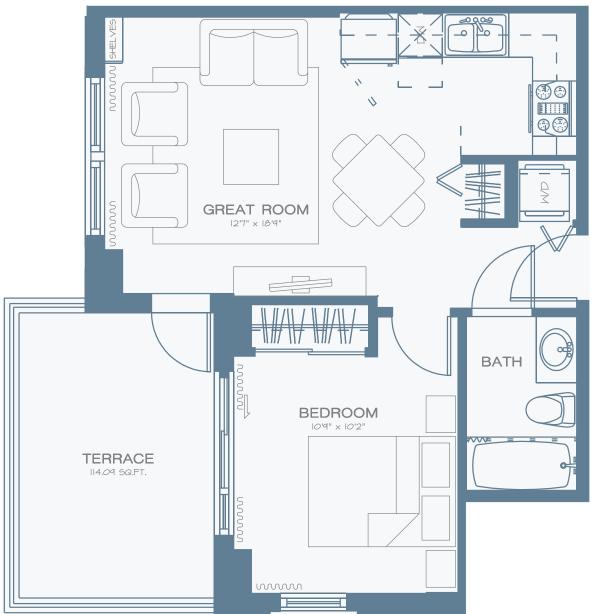

#### **T-06**

Unit number: 06 5 Floor: 1 Bed Type: Area (sqf.): 512 Balcony (sqf.): Non 115 Terrace (sqf.): Bedrooms: 1 Bathrooms: 1