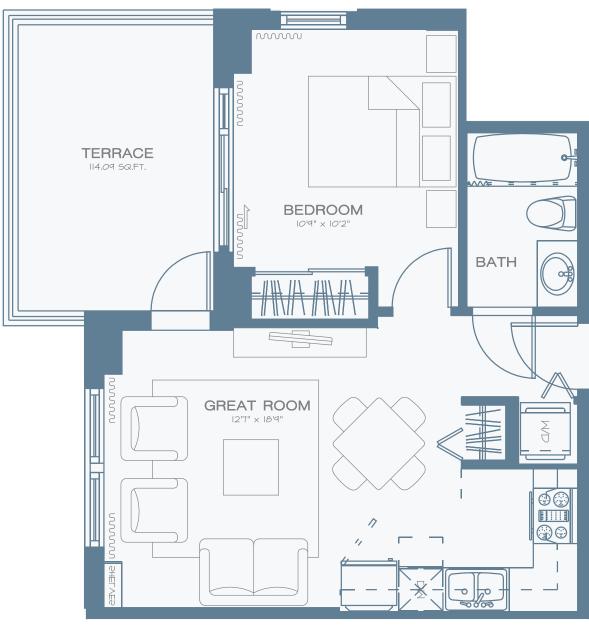

#### **T-08**

Unit number: 08 5 Floor: Type: 1 Bed Area (sqf.): 624 Balcony (sqf.): Non Terrace (sqf.): 214 Bedrooms: 1 Bathrooms: 1