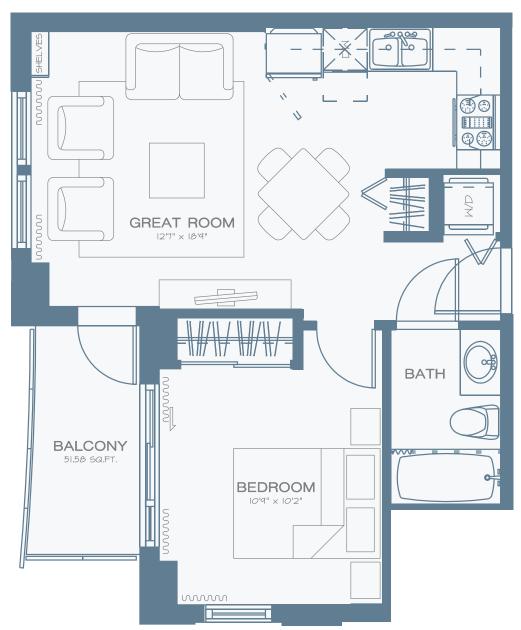

#### **R-06**

Unit number: 06 Floor: 6 - 17 1 Bed Type: Area (sqf.): 512 Balcony (sqf.): 51 Terrace (sqf.): Non 1 Bedrooms: Bathrooms: 1