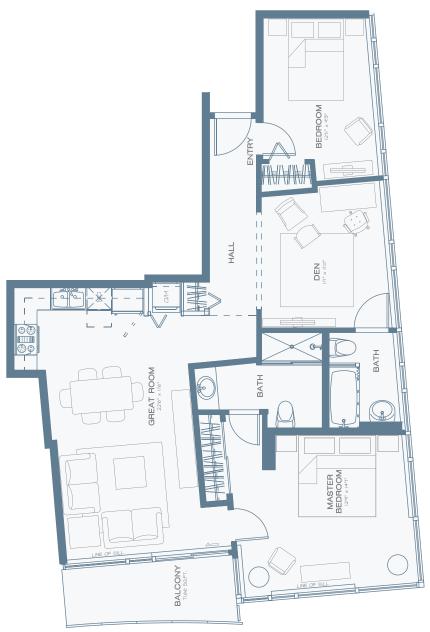

### T-OI

Unit number: 01 5 Floor: Type: Studio Area (sqf.): 437 Balcony (sqf.): Non 104 Terrace (sqf.): Bedrooms: 0 Bathrooms: 1