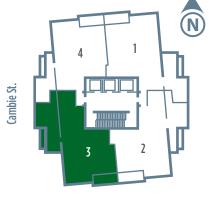

#### **S-03**

Unit number: 03 Floor: 19

Type: 2 Bed + DEN

Area (sqf.): 1070
Balcony (sqf.): 72
Terrace (sqf.): Non
Bedrooms: 2
Bathrooms: 2

Robson St.