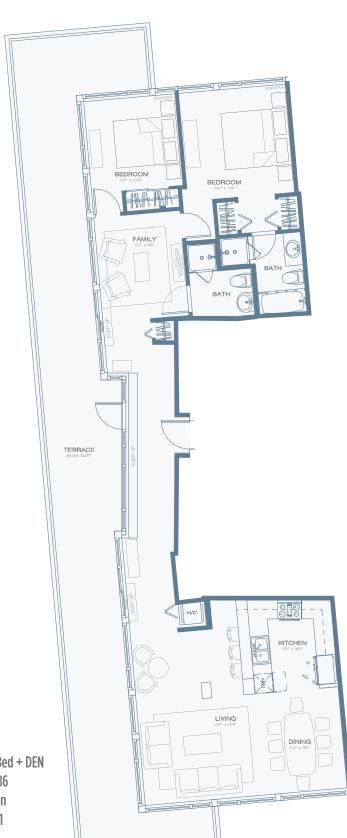

#### **S-04T**

Unit number: 04 18 Floor: 2 Bed Type: 996 Area (sqf.): Balcony (sqf.): 72 143 Terrace (sqf.): Bedrooms: 2 2 Bathrooms: