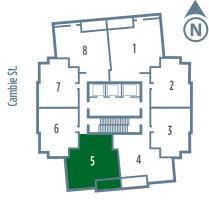

#### **T-05**

Unit number: 05 5 Floor: Type: 1 Bed Area (sqf.): 718 Balcony (sqf.): 72 Terrace (sqf.): Non Bedrooms: 1 Bathrooms: 1