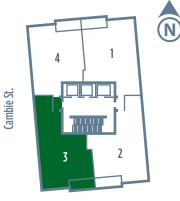

#### **T-03**

Unit number: 03 5 Floor: 1 Bed Type: Area (sqf.): 509 Balcony (sqf.): Non 115 Terrace (sqf.): Bedrooms: 1 Bathrooms: 1