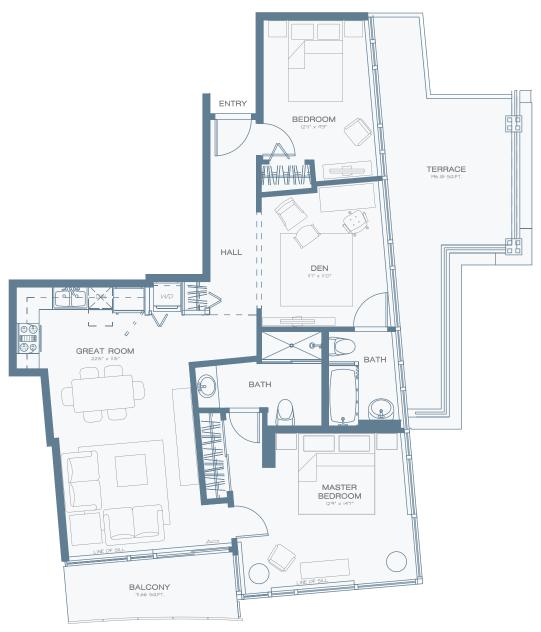

#### **S-02T**

Unit number: 02 18 Floor:

Type: 2 Bed + DEN

1059 Area (sqf.): Balcony (sqf.): 72 196 Terrace (sqf.): Bedrooms: 2 2 Bathrooms: