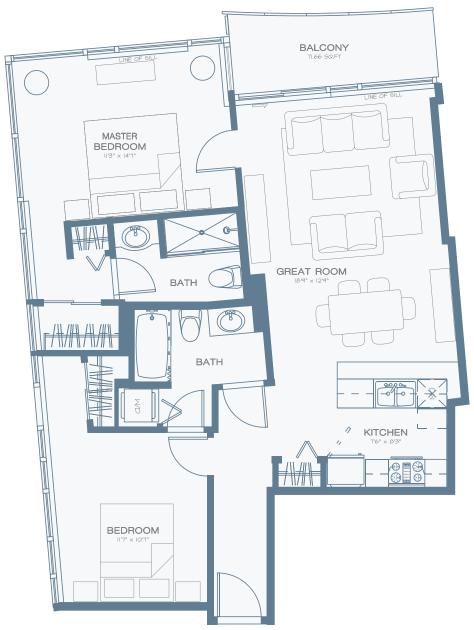

#### **T-03**

Unit number: 03 5 Floor: 1 Bed Type: Area (sqf.): 509 Balcony (sqf.): Non 115 Terrace (sqf.): Bedrooms: 1 Bathrooms: 1