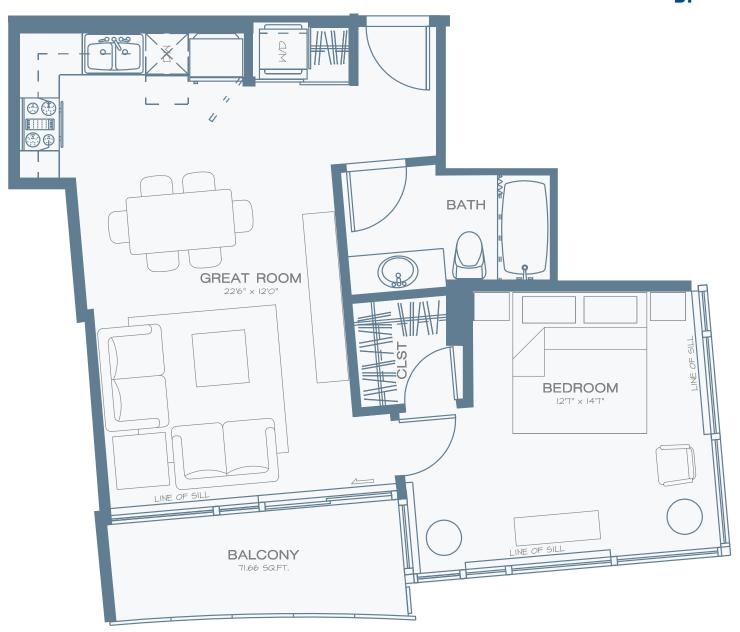

#### **S-04T**

Unit number: 04 18 Floor: 2 Bed Type: 996 Area (sqf.): Balcony (sqf.): 72 143 Terrace (sqf.): Bedrooms: 2 2 Bathrooms: